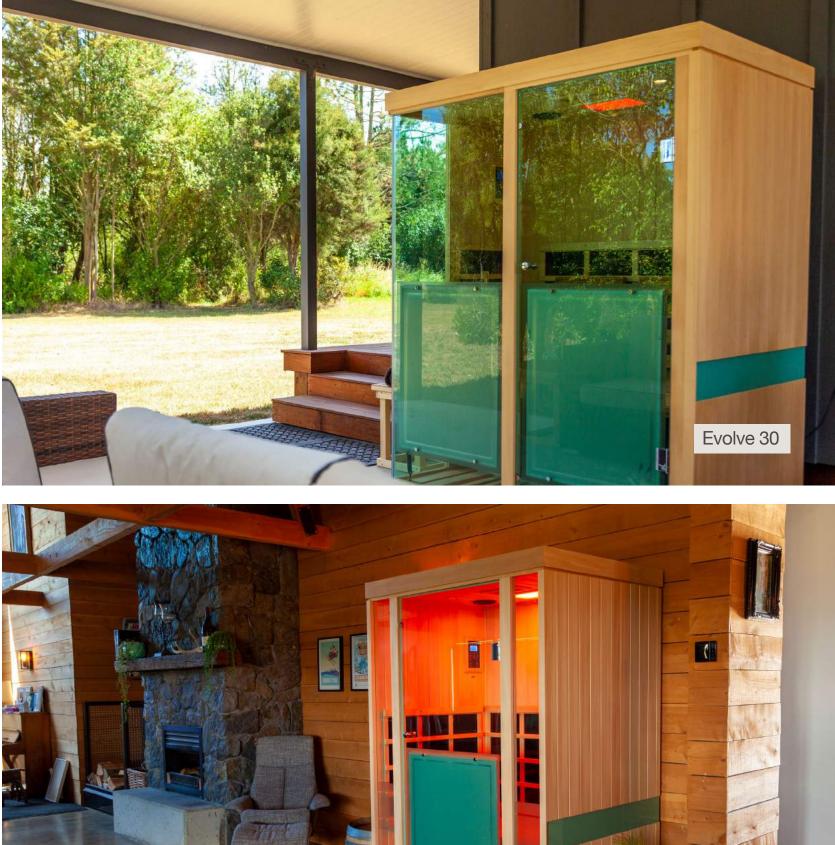

### **Evolve 30** 은 3 Person Sauna

Designed for 1-3 people the Evolve 30 features our unique movable bench system for multiple configurations and our industry first complete 360-degree infrared body coverage.

# **\$ 7,595** inc. gst

\*Click for more information

Only \$57.68 per week. Term 36 months with 12 months Interest Free.

#### **Measurements:**

**External:** 1535 W x 965 D x 1880 H **Internal:** 1467 W x 865 D x 1755 H

#### **Electrical Specifications:**

Plugs into any standard 10 Amp wall outlet. 2255 Watts, 240 Volt, 9.40 Amps

#### **Electrical Specifications:**

Plugs into any standard 10 Amp wall outlet. 1710 Watts, 240 Volt, 7.10 Amps

Evolve 20 은 2 Person Sauna

The Evolve 20 boasts 25% More Power (Watts) than most 2 person saunas and features our industry first complete 360-degree infrared body coverage.