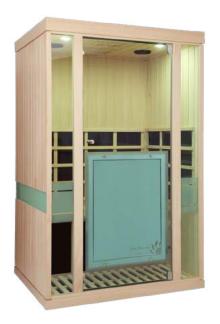

#### **Measurements:**

**External:** 876 W x 965 D x 1880 H Internal: 816 W x 865 D x 1755 H

#### **Electrical Specifications:**

Plugs into any standard 10 Amp wall outlet. 1710 Watts, 240 Volt, 7.10 Amps

Evolve 20 은 2 Person Sauna

The Evolve 20 boasts 25% More Power (Watts) than most 2 person saunas and features our industry first complete 360-degree infrared body coverage.