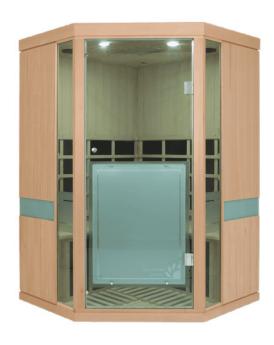

#### **Electrical Specifications:**

Plugs into any standard 10 Amp wall outlet. 2060 Watts, 240 Volt, 8.60 Amps

Evolve Corner 은 2 Person Sauna

Provides a spacious, comfortable sauna experience for 2 people, and features our industry first complete 360-degree infrared body coverage.

#### Measurements:

**External:** 1224 W x 1224 D x 1886 H **Internal:** 1164 W x 1164 D x 1761 H

#### **Electrical Specifications:**

Plugs into any standard 10 Amp wall outlet. 2090 Watts, 240 Volt, 8.70 Amps