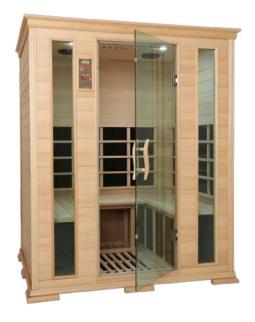

### **Evolve 30** 은 3 Person Sauna

Designed for 1-3 people the Evolve 30 features our unique movable bench system for multiple configurations and our industry first complete 360-degree infrared body coverage.