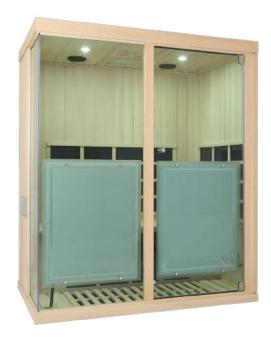

Supreme 2  $\stackrel{\,\,{}_\sim}{_\sim}$  2 Person Sauna

Our Supreme 2 sauna provides adequate room for 2-people or comfortable, spacious room for one.

\*Click for more information

Only \$45.92 per week. Term 36 months with 12 months Interest Free.

#### Measurements:

**External:** 1245 W x 955 D x 1880 H **Internal:** 1120 W x 840 D x 1755 H

#### **Electrical Specifications:**

Plugs into any standard 10 Amp wall outlet. 1710 Watts, 240 Volt, 7.70 Amps

The Supreme 4 is a truly unique sauna. It features our exclusive movable bench system for the creation of several different configurations providing comfortable room for 4-people, or spacious room for two.