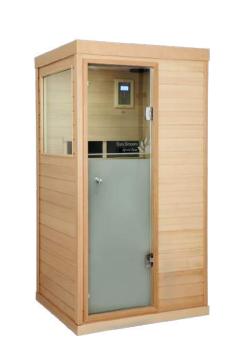

**Evolve Mini** 은 1 Person Sauna

Small on footprint but huge on performance! The perfect sauna if you are tight on space in your house or apartment, yet comfortable for a one-person sauna experience. Includes 360-degree infrared body coverage.

# \$ 4,095 inc. gst

\*Click for more information

Only \$39.15 per week. Term 36 months with 12 months Interest Free.

#### **Measurements:**

**External:** 825 W x 890 D x 1690 H Internal: 740 W x 815 D x 1590 H

#### **Electrical Specifications:**

Plugs into any standard 10 Amp wall outlet. 1390 Watts, 240 Volt, 5.80 Amps

One of the most powerful 1-person saunas on the market and features our industry first complete 360-degree infrared body coverage.