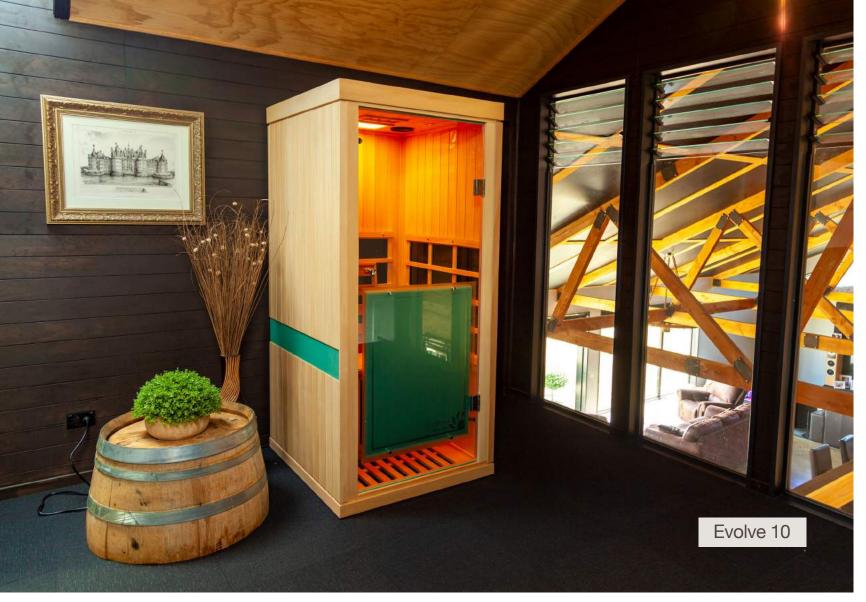

**Evolve Mini** 은 1 Person Sauna

Small on footprint but huge on performance! The perfect sauna if you are tight on space in your house or apartment, yet comfortable for a one-person sauna experience. Includes 360-degree infrared body coverage.