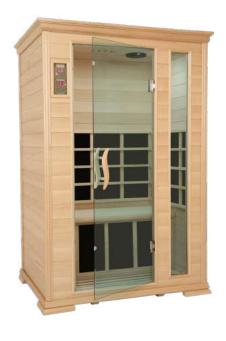

#### **Electrical Specifications:**

Plugs into any standard 10 Amp wall outlet. 1710 Watts, 240 Volt, 7.10 Amps

Evolve 20 은 2 Person Sauna

The Evolve 20 boasts 25% More Power (Watts) than most 2 person saunas and features our industry first complete 360-degree infrared body coverage.