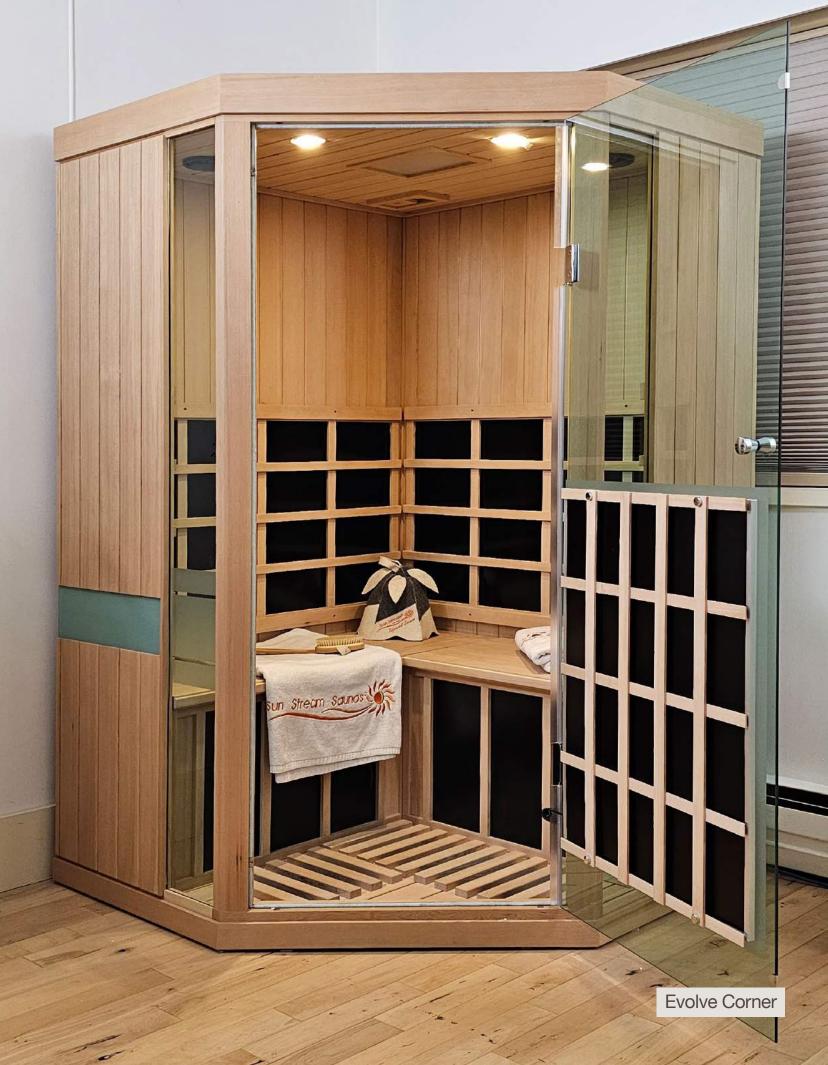

#### **Electrical Specifications:**

Plugs into any standard 10 Amp wall outlet. 2060 Watts, 240 Volt, 8.60 Amps

Evolve Corner 은 2 Person Sauna

Provides a spacious, comfortable sauna experience for 2 people, and features our industry first complete 360-degree infrared body coverage.