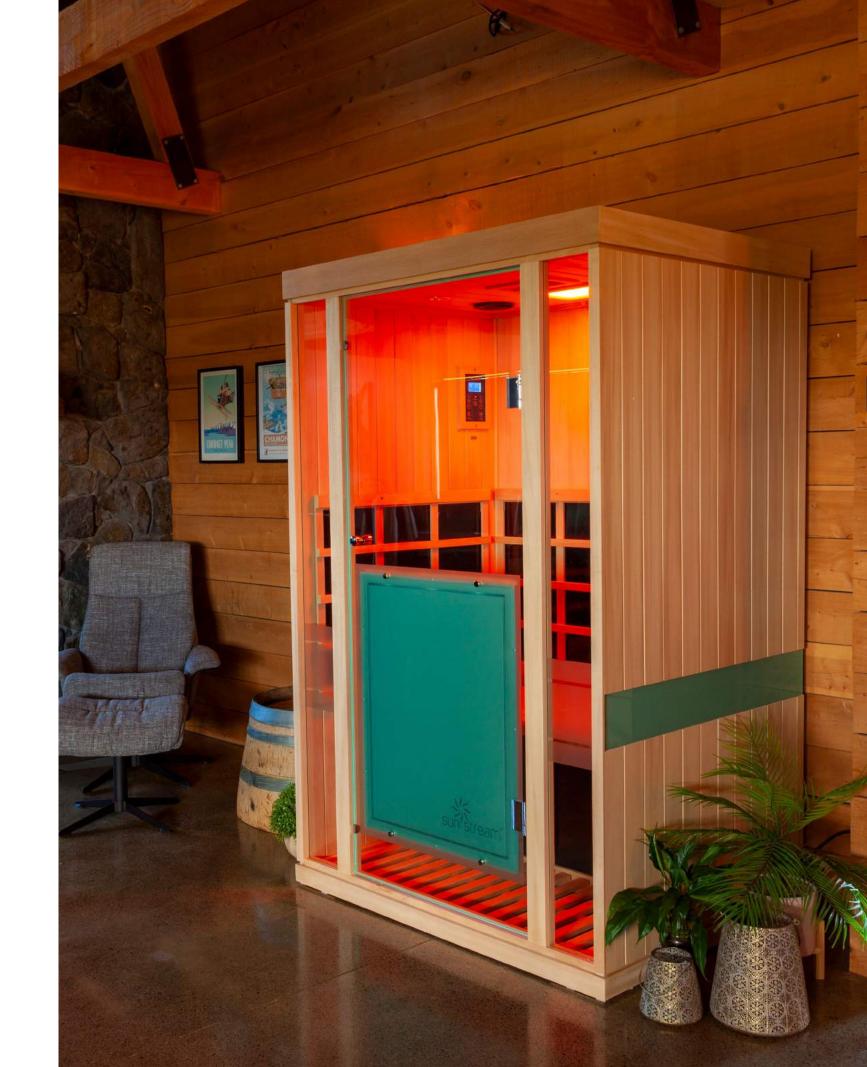

**Evolve Mini** 은 1 Person Sauna

Small on footprint but huge on performance! The perfect sauna if you are tight on space in your house or apartment, yet comfortable for a one-person sauna experience. Includes 360-degree infrared body coverage.

# \$ 4,095 inc. gst

\*Click for more information

Only \$39.15 per week. Term 36 months with 12 months Interest Free.