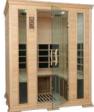

### **Evolve 30** 은 3 Person Sauna

Designed for 1-3 people the Evolve 30 features our unique movable bench system for multiple configurations and our industry first complete 360-degree infrared body coverage.

# **\$ 7,595** inc. gst

\*Click for more information

Only \$57.68 per week. Term 36 months with 12 months Interest Free.