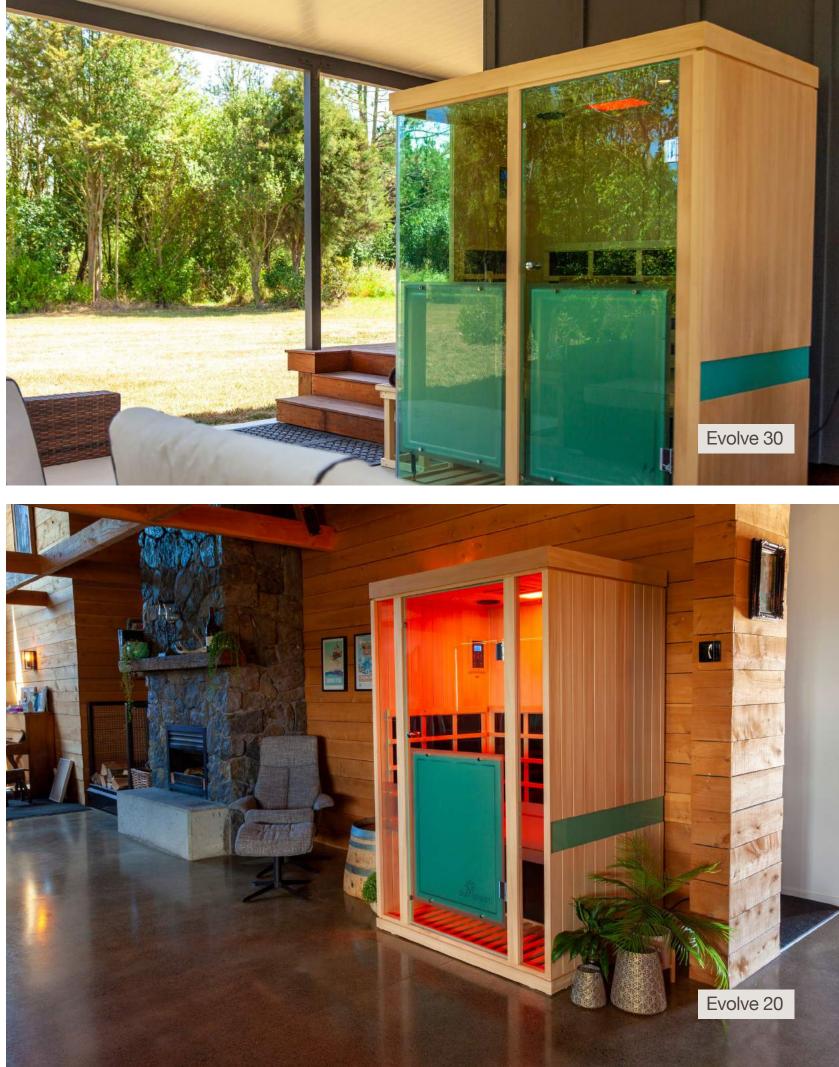

### **Evolve 30** 은 3 Person Sauna

Designed for 1-3 people the Evolve 30 features our unique movable bench system for multiple configurations and our industry first complete 360-degree infrared body coverage.

# **\$ 7,595** inc. gst

\*Click for more information

Only \$57.68 per week. Term 36 months with 12 months Interest Free.

#### **Measurements:**

**External:** 1535 W x 965 D x 1880 H **Internal:** 1467 W x 865 D x 1755 H

#### **Electrical Specifications:**

Plugs into any standard 10 Amp wall outlet. 2255 Watts, 240 Volt, 9.40 Amps

#### **Electrical Specifications:**

Plugs into any standard 10 Amp wall outlet. 1710 Watts, 240 Volt, 7.10 Amps

Evolve 20 은 2 Person Sauna

The Evolve 20 boasts 25% More Power (Watts) than most 2 person saunas and features our industry first complete 360-degree infrared body coverage.