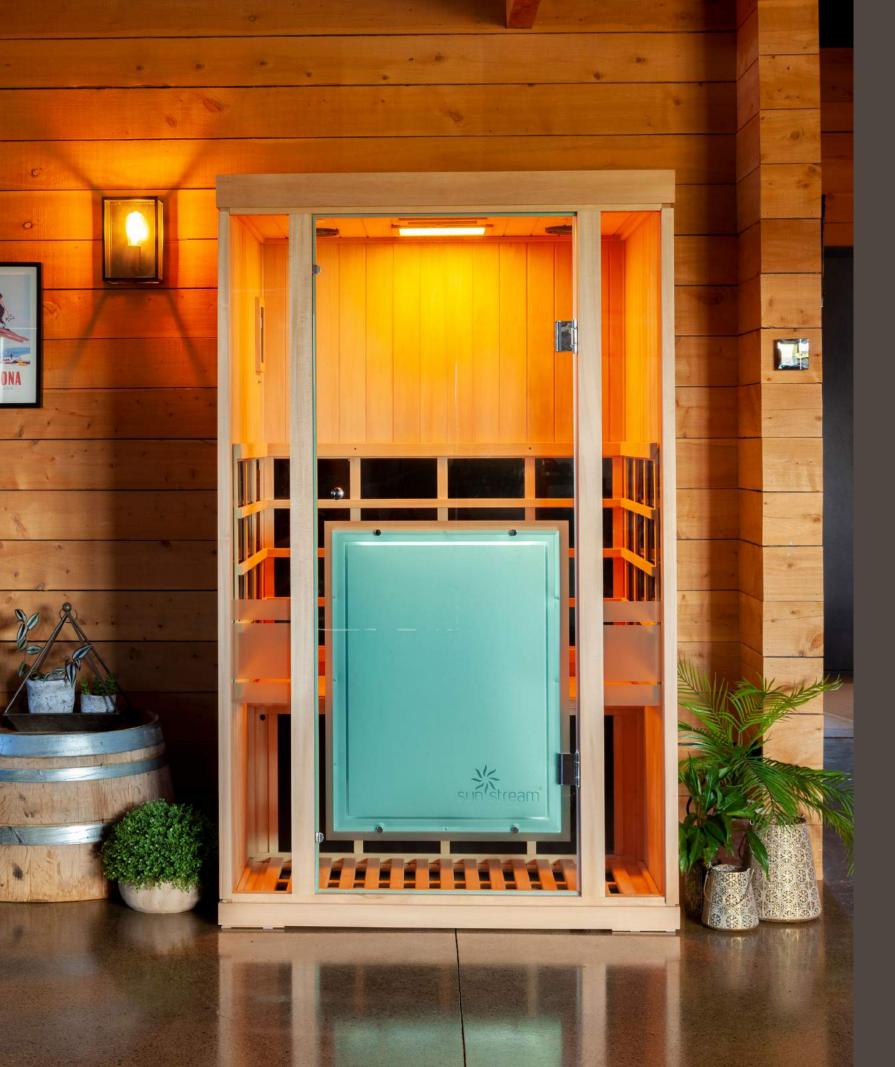

**Evolve Mini** 은 1 Person Sauna

Small on footprint but huge on performance! The perfect sauna if you are tight on space in your house or apartment, yet comfortable for a one-person sauna experience. Includes 360-degree infrared body coverage.

#### **Electrical Specifications:**

Plugs into any standard 10 Amp wall outlet. 1390 Watts, 240 Volt, 5.80 Amps

One of the most powerful 1-person saunas on the market and features our industry first complete 360-degree infrared body coverage.