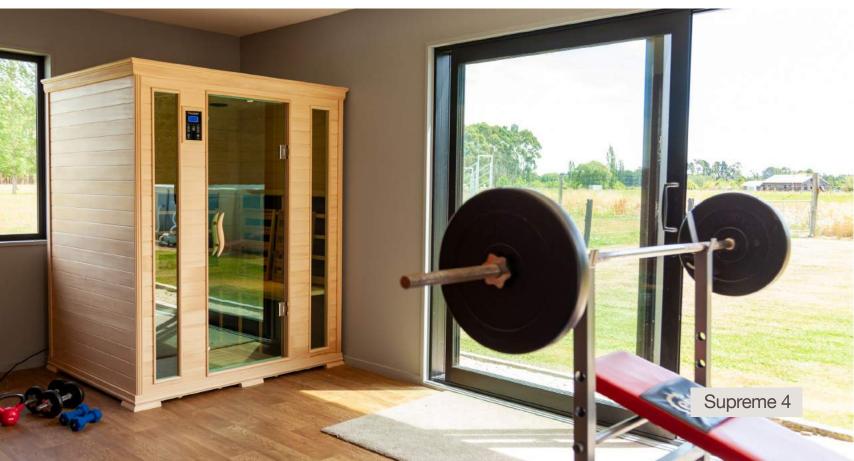

#### **Electrical Specifications:**

Plugs into any standard 10 Amp wall outlet. 1710 Watts, 240 Volt, 7.70 Amps

The Supreme 4 is a truly unique sauna. It features our exclusive movable bench system for the creation of several different configurations providing comfortable room for 4-people, or spacious room for two.

\*Click for more information

Only \$58.42 per week. Term 36 months with 12 months Interest Free.

#### **Measurements:**

**External:** 1547 W x 1247 D x 1880 H **Internal:** 1481 W x 1203 D x 1755 H