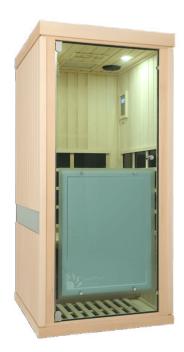

**Evolve Mini** 은 1 Person Sauna

Small on footprint but huge on performance! The perfect sauna if you are tight on space in your house or apartment, yet comfortable for a one-person sauna experience. Includes 360-degree infrared body coverage.

#### **Measurements:**

**External:** 825 W x 890 D x 1690 H Internal: 740 W x 815 D x 1590 H

#### **Electrical Specifications:**

Plugs into any standard 10 Amp wall outlet. 1390 Watts, 240 Volt, 5.80 Amps

One of the most powerful 1-person saunas on the market and features our industry first complete 360-degree infrared body coverage.